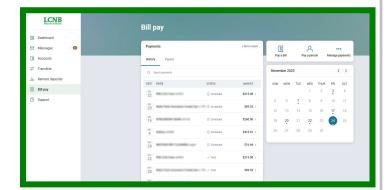

#### **Bill pay**

In the Bill pay menu you can search the Payments History or the Payee list. Other options include Adding a New Payee, Paying a Bill (including the ability to pay Single or Multiple bills), Pay a Person, or Manage Payments.

To view additional information and options for Bill pay, click the manage payments option. This will allow you to set up notifications and manage your bill pay account(s) under the My Account menu option. There are also tools to manage Payees, change a payment frequency, or delete a Payee.

If you have scheduled payments, a red dot will appear on the calendar indicating the date that the payment will process.

| LCNB<br>National Bank                  | Bill pay  |                                                                                                                                                                                                                                                                                                                                                                                                                                                                                                                                                                                                                                                                                                                                                                                                                                                                                                                                                                                                 |              |             |       |          |     |                 |      |     |          |
|----------------------------------------|-----------|-------------------------------------------------------------------------------------------------------------------------------------------------------------------------------------------------------------------------------------------------------------------------------------------------------------------------------------------------------------------------------------------------------------------------------------------------------------------------------------------------------------------------------------------------------------------------------------------------------------------------------------------------------------------------------------------------------------------------------------------------------------------------------------------------------------------------------------------------------------------------------------------------------------------------------------------------------------------------------------------------|--------------|-------------|-------|----------|-----|-----------------|------|-----|----------|
| lashboard<br>Messages (3)<br>Liccounts | Payme     |                                                                                                                                                                                                                                                                                                                                                                                                                                                                                                                                                                                                                                                                                                                                                                                                                                                                                                                                                                                                 |              | + New payee | Pay   |          | P   | R<br>ay a perso | on I |     | oayments |
| Transfers                              | Qs        | earch payments                                                                                                                                                                                                                                                                                                                                                                                                                                                                                                                                                                                                                                                                                                                                                                                                                                                                                                                                                                                  |              |             | Nover | nber 202 | 3   |                 |      |     | •••      |
| Remote deposits                        | DATE      | PAYEE                                                                                                                                                                                                                                                                                                                                                                                                                                                                                                                                                                                                                                                                                                                                                                                                                                                                                                                                                                                           | STATUS       | AMOUNT      | SUN   | MON      | TUE | WED             | THUR | FRI | SAT      |
| Bill pay                               | DEC<br>22 | PRE-100-1000-0101                                                                                                                                                                                                                                                                                                                                                                                                                                                                                                                                                                                                                                                                                                                                                                                                                                                                                                                                                                               | Scheduled    | \$215.00 >  |       |          |     | 1               | 2    | 3   | 4        |
| upport                                 |           | Rate Farm Insurance Cambolics - 1                                                                                                                                                                                                                                                                                                                                                                                                                                                                                                                                                                                                                                                                                                                                                                                                                                                                                                                                                               | Scheduled    | \$89.52 >   | 5     | 6        | 7   | 8               | 9    | 10  | 11       |
|                                        | 20        |                                                                                                                                                                                                                                                                                                                                                                                                                                                                                                                                                                                                                                                                                                                                                                                                                                                                                                                                                                                                 |              |             | 12    | 13       | 14  | 15              | 16   | 17  | 18       |
|                                        | 19        | Description from all 15                                                                                                                                                                                                                                                                                                                                                                                                                                                                                                                                                                                                                                                                                                                                                                                                                                                                                                                                                                         | Scheduled    | \$260.00 >  | 19    | 20       | 21  | 22              | 23   | 24  | 25       |
|                                        | DEC 4     | Rabaru (1918                                                                                                                                                                                                                                                                                                                                                                                                                                                                                                                                                                                                                                                                                                                                                                                                                                                                                                                                                                                    | () Scheduled | \$415.81 >  | 26    | 27       | 28  | 29              | 30   |     |          |
|                                        | NOV<br>24 | WATSON DRV 0.2498963 repr                                                                                                                                                                                                                                                                                                                                                                                                                                                                                                                                                                                                                                                                                                                                                                                                                                                                                                                                                                       | () Scheduled | \$16.66 >   | _     |          |     |                 |      |     | _        |
|                                        | NOV<br>22 | PRI COLTAR ALCOL                                                                                                                                                                                                                                                                                                                                                                                                                                                                                                                                                                                                                                                                                                                                                                                                                                                                                                                                                                                | 🗸 Paid       | \$215.00 >  |       |          |     |                 |      |     |          |
|                                        | NOV<br>20 | Retories Instance Lands-Car - 7                                                                                                                                                                                                                                                                                                                                                                                                                                                                                                                                                                                                                                                                                                                                                                                                                                                                                                                                                                 | II 🗸 Paid    | \$89.52 >   |       |          |     |                 |      |     |          |
|                                        | NOV       | COLUMN AND ADDRESS OF ADDRESS OF ADDRESS ADDRES | c Paid       | \$260.00    |       |          |     |                 |      |     |          |