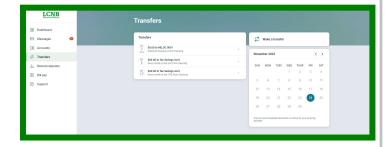

#### **Transfers**

The Transfer menu will navigate you to the page where you can make a Transfer. When making a new transfer, the More Options selection can be used to:

- add a frequency if you want the transfer to be recurring
- select the date you would like the transfer to occur
- add a Memo to the transfer for identification purposes.

You also may view scheduled transfers or delete future scheduled payments. Note: It is important to confirm that your transfer has been entered correctly when making an immediate transfer. You cannot delete an immediate transfer once confirmed, only transfers dated for the future may be deleted.