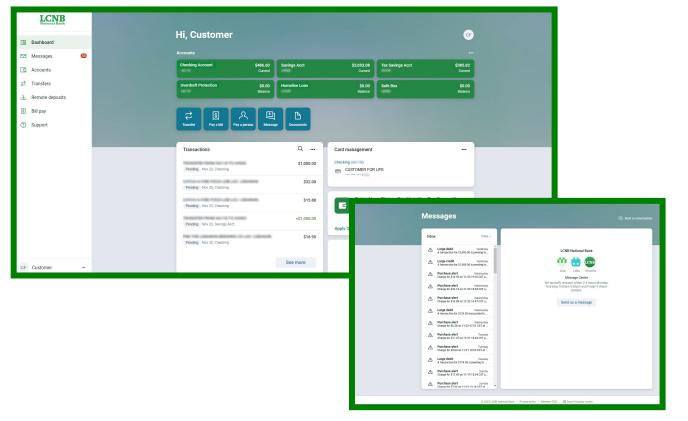

#### Main Page Default Menus

Below are the menus displayed at the left side of the Default Page when you log into LCNB eBanking. Each will be explained in more detail later in this guide.

Dashboard – This is the default page and includes the most common online banking functions.

**Messages** – This is where you can find general messages sent by LCNB National Bank or from the Conversations feature. Your notifications or alerts will also appear in this section.

Accounts – This page allows you to see a summary of all of your accounts in one view. You may also select a specific account to review options or settings.

**Transfers** – In the Transfers section you can make a transfer to any LCNB account that you have access to via eBanking or view any pending transfers.

**Remote Deposits** – The page allows you to review any previous Mobile Deposits made using the LCNB Mobile app. Remote Deposits cannot be made through browser version of LCNB eBanking, only through the LCNB Mobile app.

**Bill Pay** – Here you will be able to use the Bill Pay feature. You can see a history of your Payments, schedule a payment, or change the menu option to view the Payees. If you are using LCNB eBanking on a web browser, you may use the Manage Payments option. This will take you to the full Bill Payment page. (Manage Payments is not available on the Mobile App).

**Support** – You can find our hours and Client Care Team contact number here. You can also use the Conversation feature to talk securely with a LCNB National Bank representative during normal banking hours.

# **Dashboard Menu**

The Dashboard is the primary home page of your eBanking experience. Separate sections called "cards", each provide a different set of information. You can organize your dashboard to remove cards, add back cards, or change the order in which they appear. Organize your cards by clicking on the three dots in the top righthand corner of a card and selecting Organize Dashboard. Once you have completed organizing your dashboard, click on Done. You can also use the Organize Dashboard action button at the bottom of the page.

A detailed list of the available cards begins below and continues on the following pages.

#### **Available Cards and their Features**

**Accounts** - This card lists the accounts that you can access through online banking. You may click on the account for additional options and settings along with some limited details of the account.

**Transactions -** This card lists the activity of all of your accounts, combined. The specific transaction will indicate the pseudo name of the account through which the activity took place. To view complete transactions for a particular account, click on that account on the Dashboard. This will provide you a detailed listing of the transactions for that specific

account. Note: When using the Mobile App, choose Transactions.

Bill Pay - This card lists payment activity processed or scheduled in the last 30 days. You may also use the quick access buttons to Pay a Bill, Pay a Person, or Manage Payments (Manage Payments option is not available on the Mobile app). Using Manage Payments will take you to the full Bill Pay screen.

# Available Cards and their Features (cont.)

**Messages** - This card provides any messages or notifications along with conversations with LCNB. The conversation feature can be used during normal banking hours to chat with someone at LCNB National Bank. You may use this feature by using the Callout icon either located in its own separate card on the Dashboard or on the Support Card including the following symbol: **(1)** 