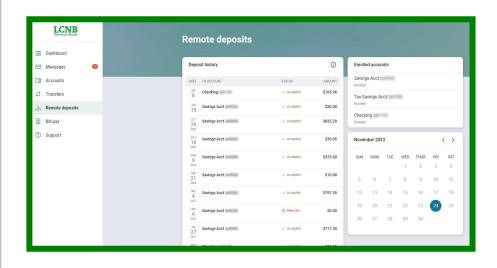

## **Remote Deposits**

This menu option allows you to view the history of deposits you made via the LCNB eBanking mobile app. This option allows you to see the accounts enrolled for Mobile Deposit and to see previous deposits made. You can also use the Calendar to search for previous deposits that may not be listed on the left.

The LCNB eBanking mobile app is available on the app store associated with your device. Remote deposits cannot be made through the browser version of LCNB eBanking.